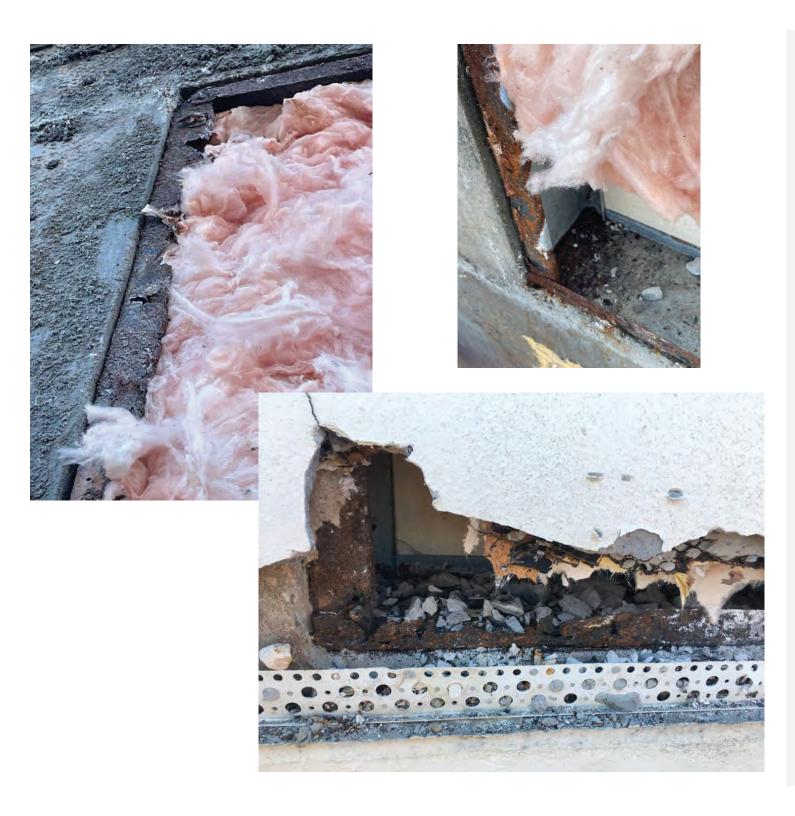

# **Crystal Tower Condominium**

1010 W Beach Blvd. Gulf Shores, AL 36542

- Metal Roof Replacement on Stairwells & Elevator
   Tower
- Elevator Tower Metal Framing Repairs
- Elevator Tower Framed Stucco Wall Replacement
- New Control Joint Locations
- New Louver Shrouds
- New Coatings / Sealants
- Supported Investigative Work with Thompson Engineering