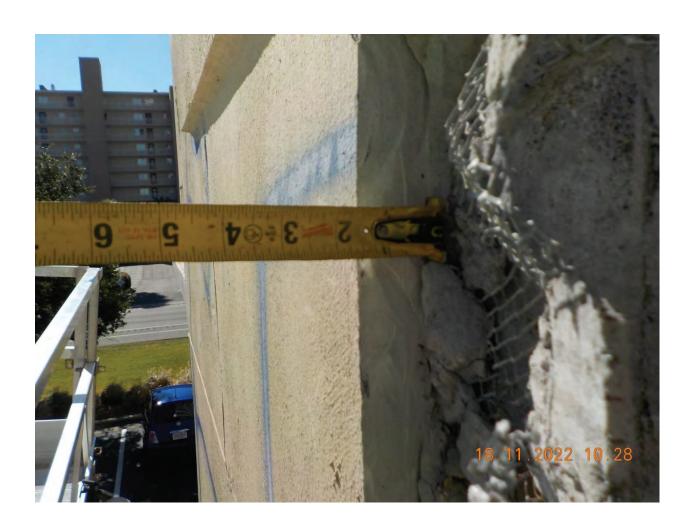

# **Crystal Tower Condominium**

1010 W Beach Blvd. Gulf Shores, AL 36542

- Metal Roof Replacement on Stairwells & Elevator
   Tower
- Elevator Tower Metal Framing Repairs
- Elevator Tower Framed Stucco Wall Replacement
- New Control Joint Locations
- New Louver Shrouds
- New Coatings / Sealants
- Supported Investigative Work with Thompson
   Engineering