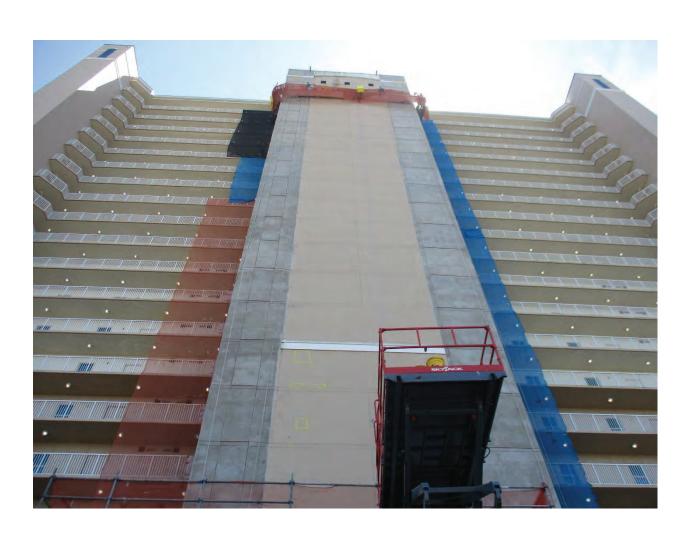

# **Crystal Tower Condominium**

1010 W Beach Blvd. Gulf Shores, AL 36542

- Metal Roof Replacement on Stairwells & Elevator
   Tower
- Elevator Tower Metal Framing Repairs
- Elevator Tower Framed Stucco Wall Replacement
- New Control Joint Locations
- New Louver Shrouds
- New Coatings / Sealants
- Supported Investigative Work with Thompson
   Engineering





# **Crystal Tower Condominium**

1010 W Beach Blvd. Gulf Shores, AL 36542

- Metal Roof Replacement on Stairwells & Elevator
   Tower
- Elevator Tower Metal Framing Repairs
- Elevator Tower Framed Stucco Wall Replacement
- New Control Joint Locations
- New Louver Shrouds
- New Coatings / Sealants
- Supported Investigative Work with Thompson
   Engineering



## Thank You

csharpe.com

#### **North Stucco Elevation**











1 CRYSTAL TOWERS VENT COVERS
SCALE: NTS

#### **East Elevation**









#### **East Windows**