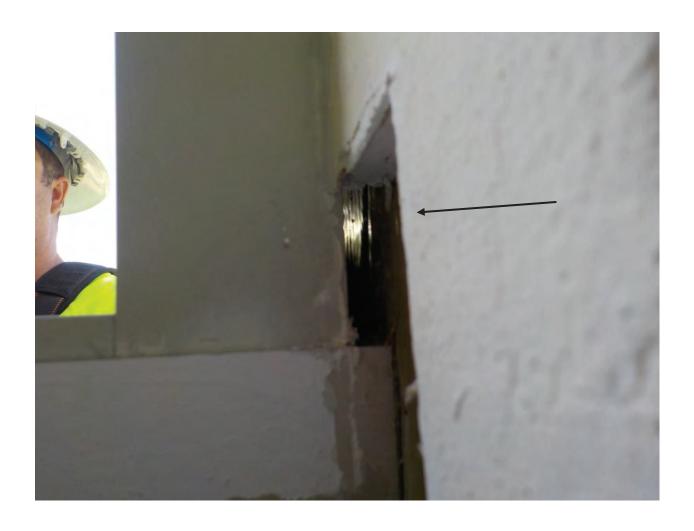

nt on Stairwells & Elevator
   Tower
- Elevator Tower Metal Framing Repairs
- Elevator Tower Framed Stucco Wall Replacement
- New Control Joint Locations
- New Louver Shrouds
- New Coatings / Sealants
- Supported Investigative Work with Thompson
   Engineering





# **Crystal Tower Condominium**

1010 W Beach Blvd. Gulf Shores, AL 36542

- Metal Roof Replacement on Stairwells & Elevator
   Tower
- Elevator Tower Metal Framing Repairs
- Elevator Tower Framed Stucco Wall Replacement
- New Control Joint Locations
- New Louver Shrouds
- New Coatings / Sealants
- Supported Investigative Work with Thompson
   Engineering



## Thank You

csharpe.com

#### **North Stucco Elevation**











1 CRYSTAL TOWERS VENT COVERS
SCALE: NTS

#### **East Elevation**









#### **East Windows**