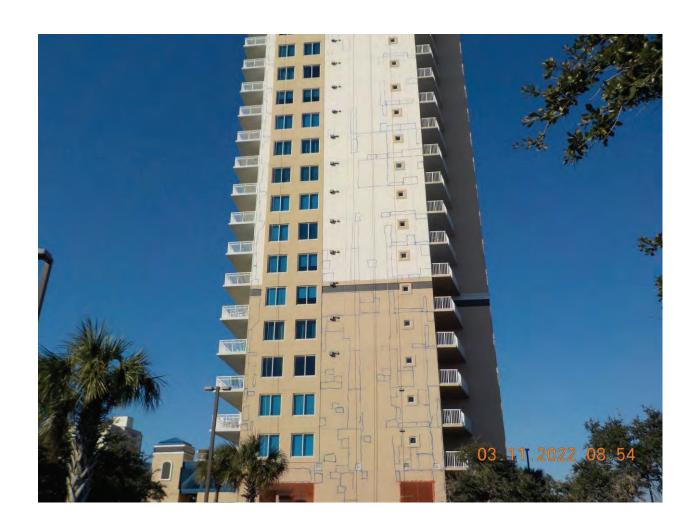

# **Crystal Tower Condominium**

1010 W Beach Blvd. Gulf Shores, AL 36542

- Metal Roof Replacement on Stairwells & Elevator
   Tower
- Elevator Tower Metal Framing Repairs
- Elevator Tower Framed Stucco Wall Replacement
- New Control Joint Locations
- New Louver Shrouds
- New Coatings / Sealants
- Supported Investigative Work with Thompson
   Engineering