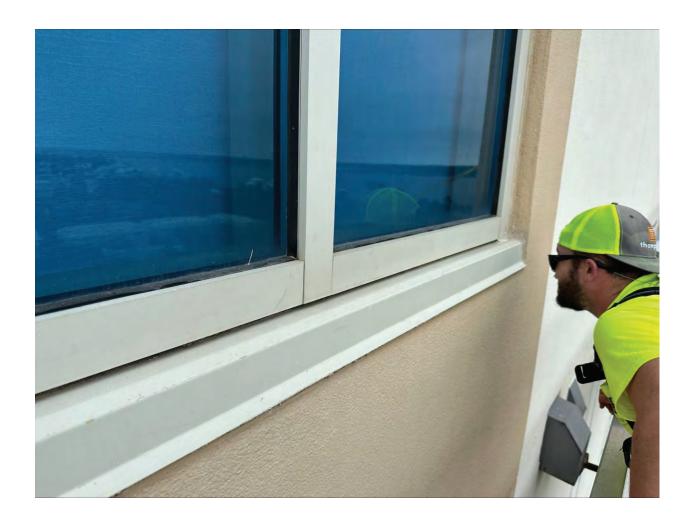

lacement on Stairwells & Elevator
   Tower
- Elevator Tower Metal Framing Repairs
- Elevator Tower Framed Stucco Wall Replacement
- New Control Joint Locations
- New Louver Shrouds
- New Coatings / Sealants
- Supported Investigative Work with Thompson
   Engineering





# **Crystal Tower Condominium**

1010 W Beach Blvd. Gulf Shores, AL 36542

- Metal Roof Replacement on Stairwells & Elevator
   Tower
- Elevator Tower Metal Framing Repairs
- Elevator Tower Framed Stucco Wall Replacement
- New Control Joint Locations
- New Louver Shrouds
- New Coatings / Sealants
- Supported Investigative Work with Thompson
   Engineering



## Thank You

csharpe.com

#### **North Stucco Elevation**











1 CRYSTAL TOWERS VENT COVERS
SCALE: NTS

#### **East Elevation**









#### **East Windows**