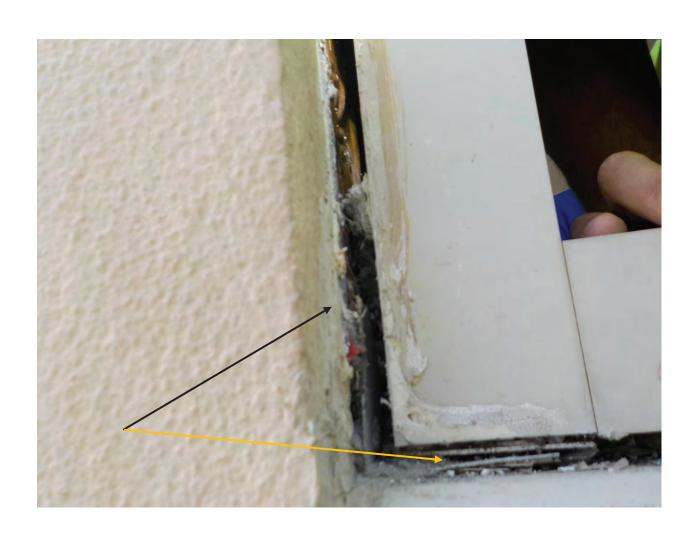

ment on Stairwells & Elevator
   Tower
- Elevator Tower Metal Framing Repairs
- Elevator Tower Framed Stucco Wall Replacement
- New Control Joint Locations
- New Louver Shrouds
- New Coatings / Sealants
- Supported Investigative Work with Thompson
   Engineering





# **Crystal Tower Condominium**

1010 W Beach Blvd. Gulf Shores, AL 36542

- Metal Roof Replacement on Stairwells & Elevator
   Tower
- Elevator Tower Metal Framing Repairs
- Elevator Tower Framed Stucco Wall Replacement
- New Control Joint Locations
- New Louver Shrouds
- New Coatings / Sealants
- Supported Investigative Work with Thompson
   Engineering



## Thank You

csharpe.com

#### **North Stucco Elevation**











1 CRYSTAL TOWERS VENT COVERS
SCALE: NTS

#### **East Elevation**









#### **East Windows**