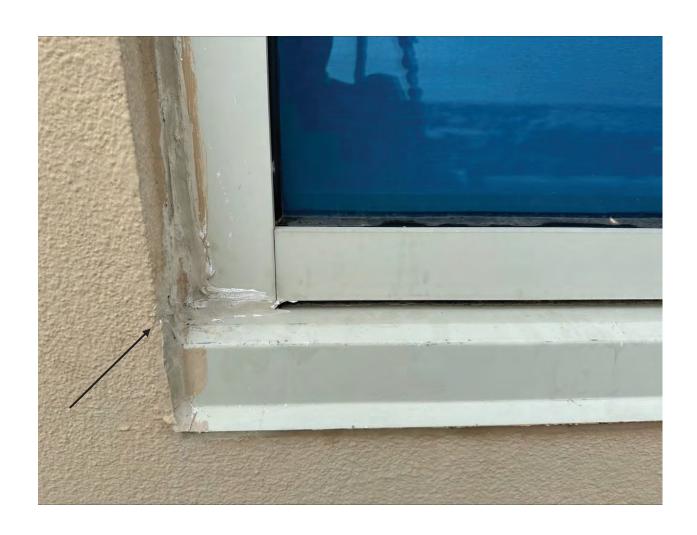

cement on Stairwells & Elevator
   Tower
- Elevator Tower Metal Framing Repairs
- Elevator Tower Framed Stucco Wall Replacement
- New Control Joint Locations
- New Louver Shrouds
- New Coatings / Sealants
- Supported Investigative Work with Thompson
   Engineering





# **Crystal Tower Condominium**

1010 W Beach Blvd. Gulf Shores, AL 36542

- Metal Roof Replacement on Stairwells & Elevator
   Tower
- Elevator Tower Metal Framing Repairs
- Elevator Tower Framed Stucco Wall Replacement
- New Control Joint Locations
- New Louver Shrouds
- New Coatings / Sealants
- Supported Investigative Work with Thompson
   Engineering



## Thank You

csharpe.com

#### **North Stucco Elevation**











1 CRYSTAL TOWERS VENT COVERS
SCALE: NTS

#### **East Elevation**









#### **East Windows**