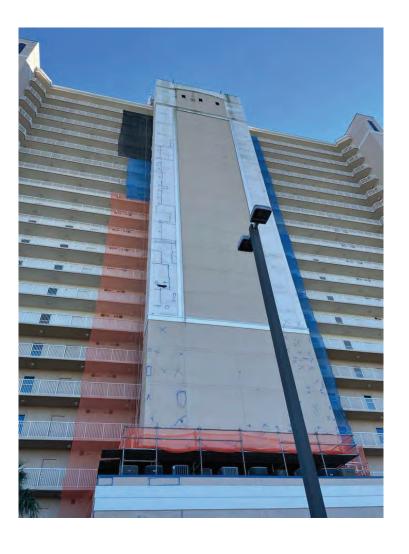

# **Crystal Tower Condominium**

1010 W Beach Blvd. Gulf Shores, AL 36542

- Metal Roof Replacement on Stairwells & Elevator
   Tower
- Elevator Tower Metal Framing Repairs
- Elevator Tower Framed Stucco Wall Replacement
- New Control Joint Locations
- New Louver Shrouds
- New Coatings / Sealants
- Supported Investigative Work with Thompson
   Engineering