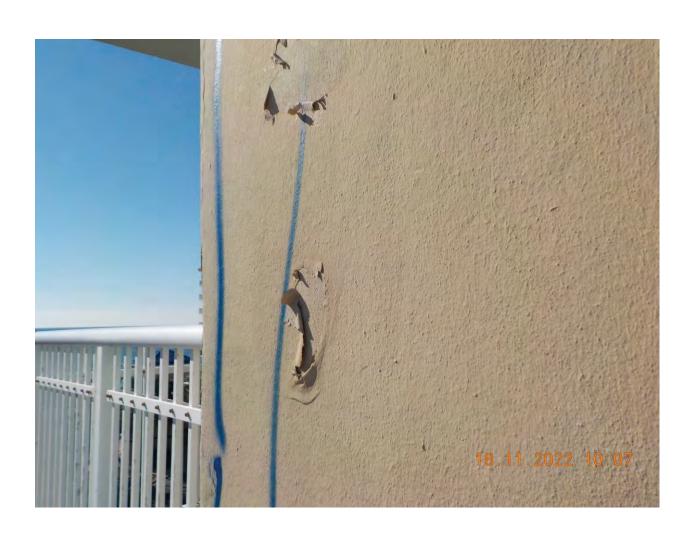

# **Crystal Tower Condominium**

1010 W Beach Blvd. Gulf Shores, AL 36542

- Metal Roof Replacement on Stairwells & Elevator
   Tower
- Elevator Tower Metal Framing Repairs
- Elevator Tower Framed Stucco Wall Replacement
- New Control Joint Locations
- New Louver Shrouds
- New Coatings / Sealants
- Supported Investigative Work with Thompson
   Engineering