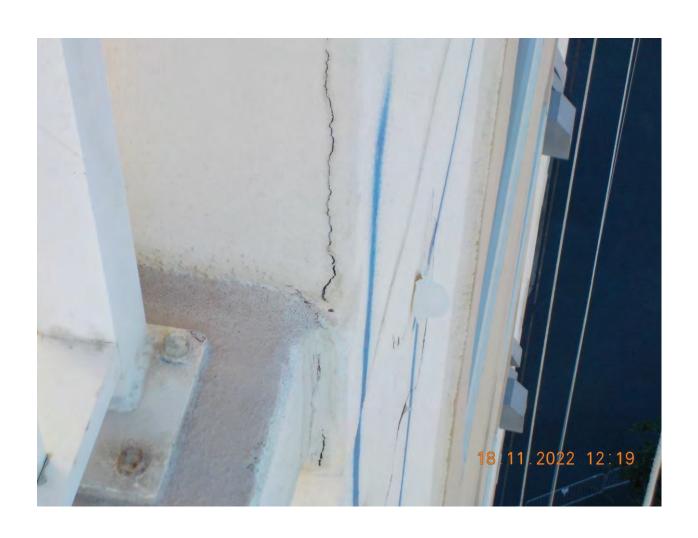

# **Crystal Tower Condominium**

1010 W Beach Blvd. Gulf Shores, AL 36542

- Metal Roof Replacement on Stairwells & Elevator
   Tower
- Elevator Tower Metal Framing Repairs
- Elevator Tower Framed Stucco Wall Replacement
- New Control Joint Locations
- New Louver Shrouds
- New Coatings / Sealants
- Supported Investigative Work with Thompson
   Engineering