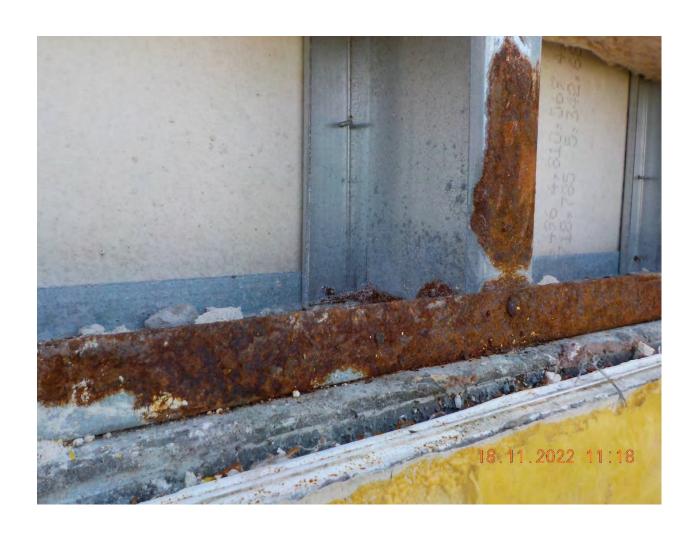

# **Crystal Tower Condominium**

1010 W Beach Blvd. Gulf Shores, AL 36542

- Metal Roof Replacement on Stairwells & Elevator
   Tower
- Elevator Tower Metal Framing Repairs
- Elevator Tower Framed Stucco Wall Replacement
- New Control Joint Locations
- New Louver Shrouds
- New Coatings / Sealants
- Supported Investigative Work with Thompson Engineering