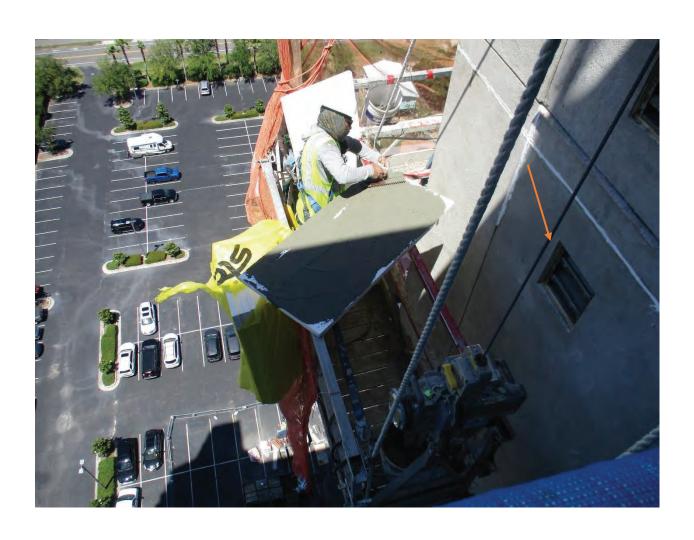

ng









# **Crystal Tower Condominium**

1010 W Beach Blvd. Gulf Shores, AL 36542

- Metal Roof Replacement on Stairwells & Elevator
   Tower
- Elevator Tower Metal Framing Repairs
- Elevator Tower Framed Stucco Wall Replacement
- New Control Joint Locations
- New Louver Shrouds
- New Coatings / Sealants
- Supported Investigative Work with Thompson
   Engineering





# **Crystal Tower Condominium**

1010 W Beach Blvd. Gulf Shores, AL 36542

- Metal Roof Replacement on Stairwells & Elevator
   Tower
- Elevator Tower Metal Framing Repairs
- Elevator Tower Framed Stucco Wall Replacement
- New Control Joint Locations
- New Louver Shrouds
- New Coatings / Sealants
- Supported Investigative Work with Thompson
   Engineering



## Thank You

csharpe.com

#### **North Stucco Elevation**











1 CRYSTAL TOWERS VENT COVERS
SCALE: NTS

#### **East Elevation**









#### **East Windows**