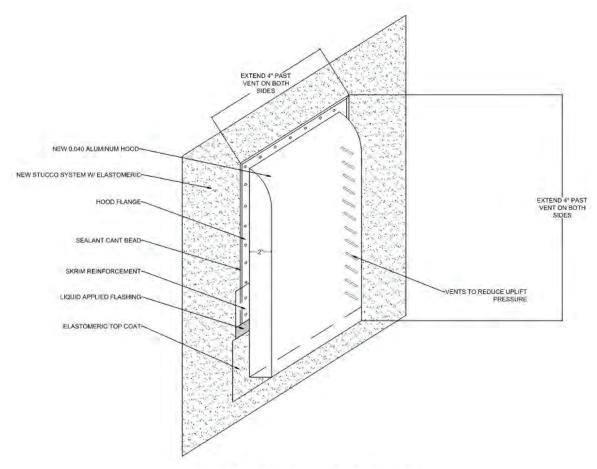

# **Crystal Tower Condominium**

1010 W Beach Blvd. Gulf Shores, AL 36542

- Metal Roof Replacement on Stairwells & Elevator
   Tower
- Elevator Tower Metal Framing Repairs
- Elevator Tower Framed Stucco Wall Replacement
- New Control Joint Locations
- New Louver Shrouds
- New Coatings / Sealants
- Supported Investigative Work with Thompson
   Engineering





# **Crystal Tower Condominium**

1010 W Beach Blvd. Gulf Shores, AL 36542

- Metal Roof Replacement on Stairwells & Elevator
   Tower
- Elevator Tower Metal Framing Repairs
- Elevator Tower Framed Stucco Wall Replacement
- New Control Joint Locations
- New Louver Shrouds
- New Coatings / Sealants
- Supported Investigative Work with Thompson
   Engineering



## Thank You

csharpe.com

#### **North Stucco Elevation**











1 CRYSTAL TOWERS VENT COVERS
SCALE: NTS

#### **East Elevation**









#### **East Windows**