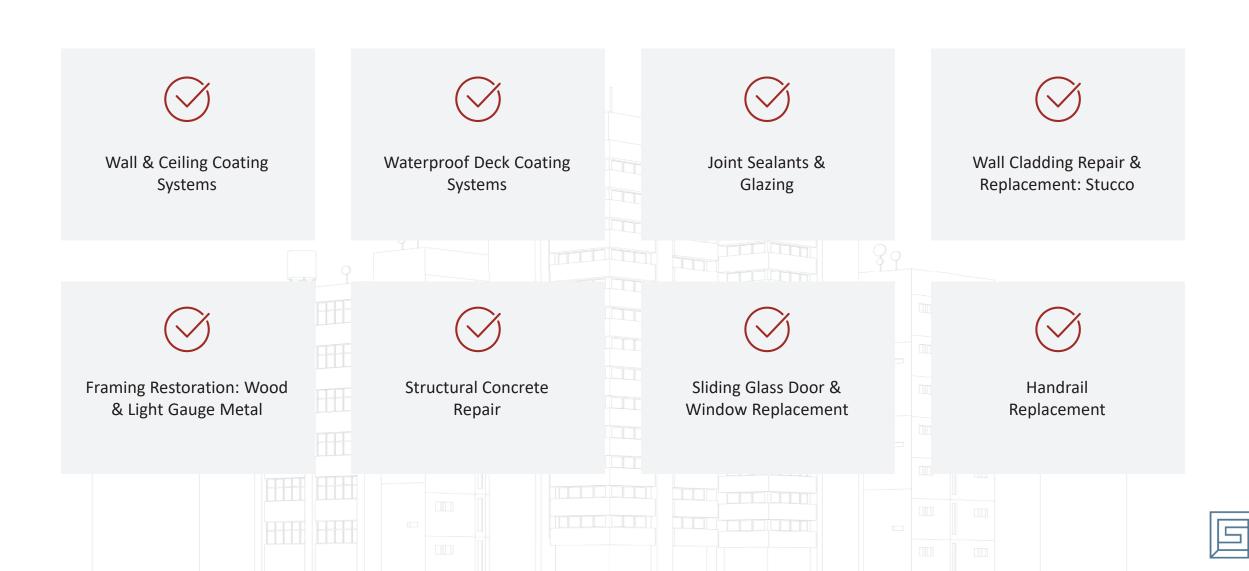

### **Complex Exterior Restoration**

# **Crystal Tower Condominium**

1010 W Beach Blvd. Gulf Shores, AL 36542

- Metal Roof Replacement on Stairwells & Elevator
   Tower
- Elevator Tower Metal Framing Repairs
- Elevator Tower Framed Stucco Wall Replacement
- New Control Joint Locations
- New Louver Shrouds
- New Coatings / Sealants
- Supported Investigative Work with Thompson Engineering