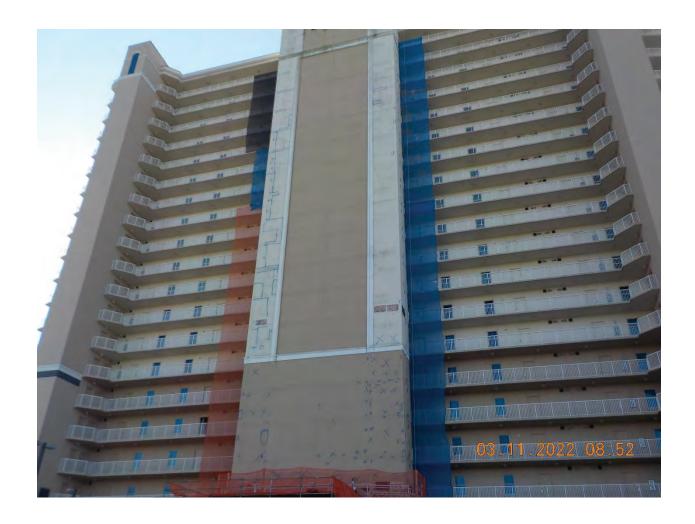

# **Crystal Tower Condominium**

1010 W Beach Blvd. Gulf Shores, AL 36542

- Metal Roof Replacement on Stairwells & Elevator
   Tower
- Elevator Tower Metal Framing Repairs
- Elevator Tower Framed Stucco Wall Replacement
- New Control Joint Locations
- New Louver Shrouds
- New Coatings / Sealants
- Supported Investigative Work with Thompson
   Engineering