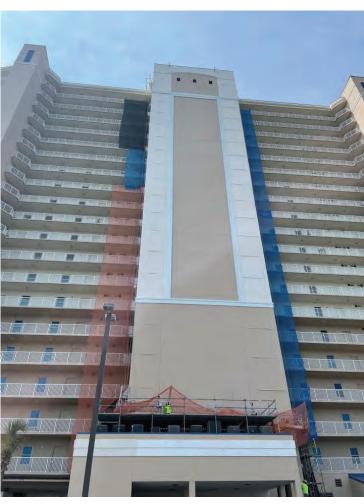

# **Crystal Tower Condominium**

1010 W Beach Blvd. Gulf Shores, AL 36542

- Metal Roof Replacement on Stairwells & Elevator
   Tower
- Elevator Tower Metal Framing Repairs
- Elevator Tower Framed Stucco Wall Replacement
- New Control Joint Locations
- New Louver Shrouds
- New Coatings / Sealants
- Supported Investigative Work with Thompson
   Engineering