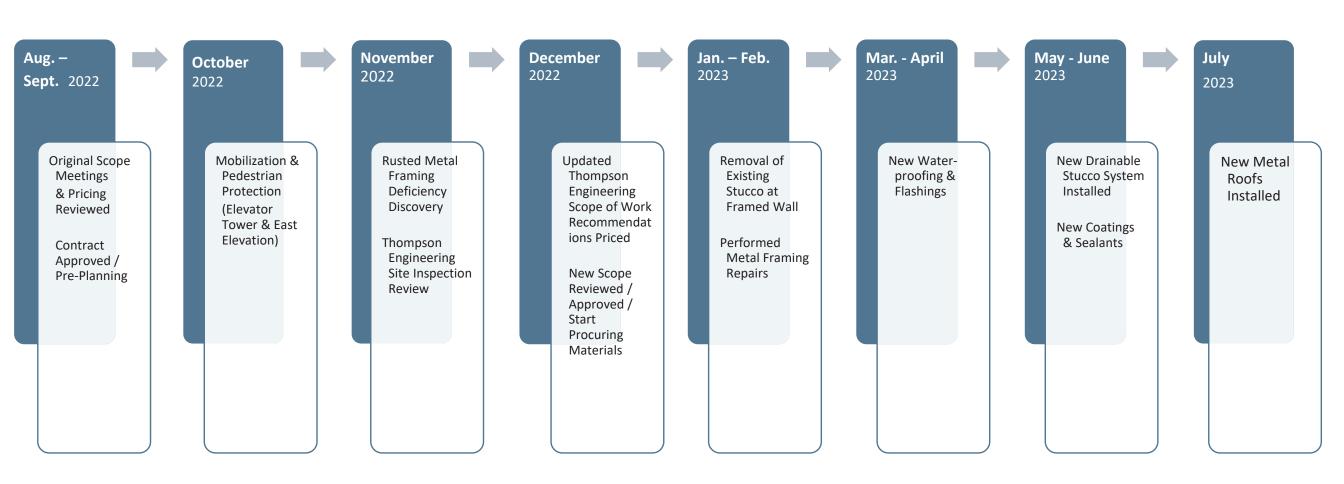

### **Crystal Tower**

2023

csharpe.com





- Over 40 years of experience specializing in complex exterior restoration
- Operating in harsh coastal areas and conditions since our inception
- Work on occupied buildings around owners, guests, and customers
- Extensive expertise in various products and systems
- Seek long-term relationships and repeat business
- Specialize in working with design professionals to provide solutions to complex problems



### **Complex Exterior Restoration**



### 2022-2023 Project Timeline





# **Crystal Tower Condominium**

1010 W Beach Blvd. Gulf Shores, AL 36542

- Metal Roof Replacement on Stairwells & Elevator
   Tower
- Elevator Tower Metal Framing Repairs
- Elevator Tower Framed Stucco Wall Replacement
- New Control Joint Locations
- New Louver Shrouds
- New Coatings / Sealants
- Supported Investigative Work with Thompson Engineering









# **Crystal Tower Condominium**

1010 W Beach Blvd. Gulf Shores, AL 36542

- Metal Roof Replacement on Stairwells & Elevator
   Tower
- Elevator Tower Metal Framing Repairs
- Elevator Tower Framed Stucco Wall Replacement
- New Control Joint Locations
- New Louver Shrouds
- New Coatings / Sealants
- Supported Investigative Work with Thompson
   Engineering





# **Crystal Tower Condominium**

1010 W Beach Blvd. Gulf Shores, AL 3