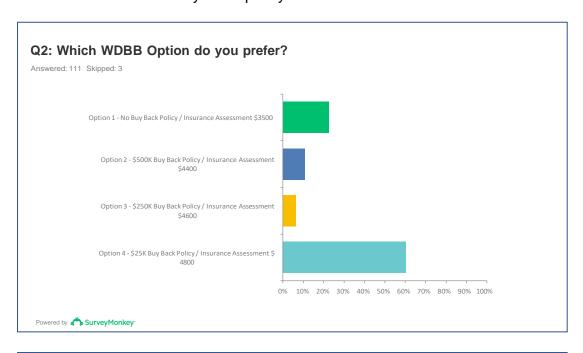

### Dear Owners,

Thank you to all the Owners who participated and voicing your opinion in the Survey Monkey pertaining to the 2023-2024 Crystal Tower insurance renewal. Below are the Survey Monkey results for the Wind Deductible Buy Back policy:

We had an excellent response with 67% of Owners weighing in on this important decision. As you can see, the majority chose the \$25K deductible option with related assessment of \$4,800.

The assessment will be divided into 4 monthly installments of \$1,200 per unit with the first payment due June 15, 2023. The remaining 3 payments will be due: July 15, 2023, August 15, 2023 and September 15, 2023. **Please remit payment separately from your monthly assessment payment.** Payment coupons are included.