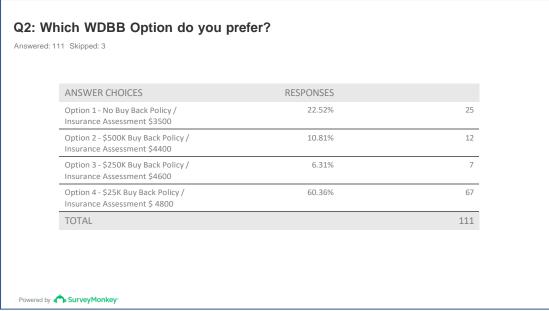

### Dear Owners,

Thank you to all the Owners who participated and voicing your opinion in the Survey Monkey pertaining to the 2023-2024 Crystal Tower insurance renewal. Below are the Survey Monkey results for the Wind Deductible Buy Back policy:

We had an excellent response with 67% of Owners weighing in on this important decision. As you can see, the majority chose the \$25K deductible option with related assessment of \$4,800.

The assessment will be divided into 4 monthly installments of \$1,200 per unit with the first payment due June 15, 2023. The remaining 3 payments will be due: July 15, 2023, August 15, 2023 and September 15, 2023. **Please remit payment separately from your monthly assessment payment.** Payment coupons are included.