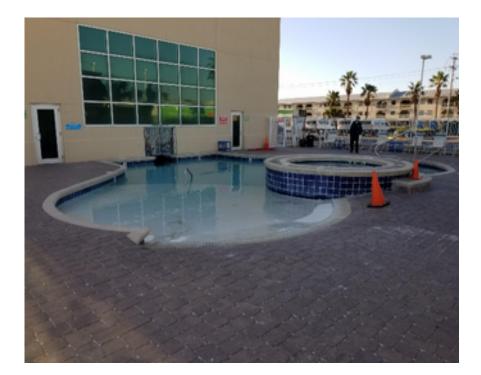

#### MEANWHILE...

C-Sharpe's Disaster Recovery division sent their crew back today to help us with debris removal and repairs. The pool will finish filling tonight. Already almost back in service!