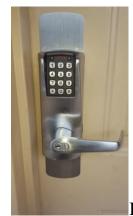

## **FRONT DOOR POLICY**

Dear Crystal Tower Owners,

The Board of Directors has implemented a policy limiting the type of door lock that can be installed on individual units. The only lock that has been approved for installation, other than the original Falcon Lock Set, is the KABA 660K. **Furthermore, the KABA 660K must be IC prepped so that it will accept the Crystal Tower core.** For further details, please contact the Property Manager: 251.968.5324

Very Truly Yours,

Crystal Tower Board of Directors

KABA 660K